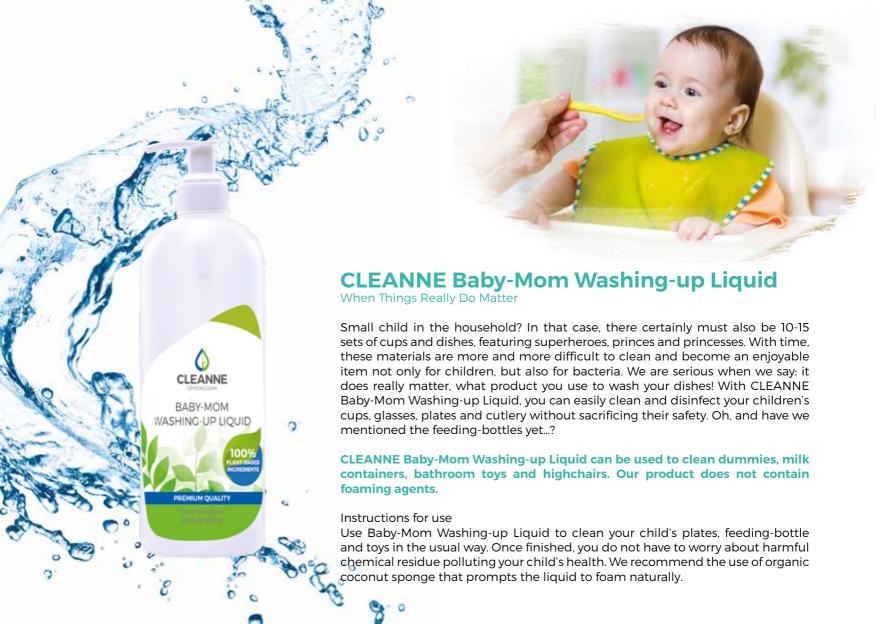

## **CLEANNE Spotless Washing Up Liquid**

Naturally clean dishes

Living and eating clean but never realized that harsh chemicals enter your body regardless? Most people use products that contain surface active agents to clean pots, pans and glasses. These agents consist of several different harmful compounds that pollute both our health and the environment. It takes a lot of time and water to thoroughly rinse our dishes and the remaining residue can poison our bodies. Most commercial products irritate and dry the human skin.

CLEANNE Spotless Washing Up Liquid thoroughly cleans pots, pans and dishes without any harmful side-effects. Using its powerful plant-based formula, it leaves your dishes spotless with no effort. Old glassware once again becomes sparkly, whilst the skin on our hands does not suffer the consequences.

CLEANNE Spotless Washing Up Liquid does not contain harmful foaming agents. We recommend the use of organic coconut sponge that prompts the liquid to foam naturally.

Instructions for use

Use CLEANNE Spotless Washing Up Liquid the same way you use any other washing up liquid. To combat greasy dishes, use CLEANNE Degreaser along with the washing up liquid. Dishes dry without any water spots.