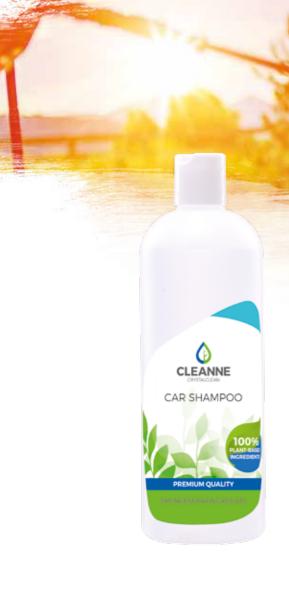

# **CLEANNE Car Shampoo**

Let's Hang Out in The Garden!

Cleaning a car is a favourite activity for various reasons...it is a good excuse to hang out with the girls or to pretend that only real men are capable of doing this. In the meantime, do not forget about what really matters: protect your eyes from the ray of sunlight reflecting from the body of your car using the sunglasses we have on offer!

Clean your car easily, naturally and completely using CLEANNE Car Shampoo and achieve that beautiful sparkling effect only brand new cars are supposed to have! Sorry, proud convertible owners, you only have half a car to enjoy this experience!

# Clean your car joyfully with CLEANNE Car Shampoo and enjoy the spotless result without much effort!

You can now clean your car directly in your garden without second thought. Thanks to the special formula, you will not harm the environment.

#### Instructions for use

Mix 100 ml CLEANNE Car Shampoo with 5 litres of water. Double the amount of concentrate to combat persistent dirt. Clean your car the usual way and rinse with running water.

98,6% of CLEANNE Car Shampoo biodegrades. It does not harm the environment.