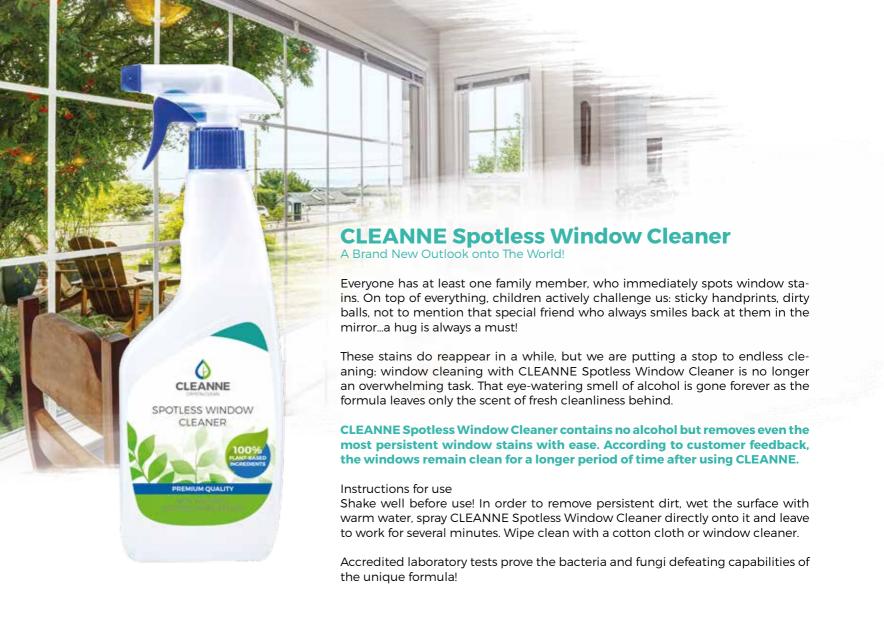

# **CLEANNE Window & Mirror Cleaner**

Goodbye Greasy Stains!

"A car's windows are especially dirty on the outside". We could not agree less, for we know what humidity, air conditioning, our children's fingerprints and the saliva of our four-legged friends are capable of. These glass surfaces are partially greasy, but overall heavily dirty and often out of reach. Nobody enjoys cleaning these areas repeatedly. CLEANNE Window & Mirror Cleaner dries without leaving spots behind and combats persistent stains with ease.

The regular use of CLEANNE Window & Mirror Cleaner slows down the reoccurrence of such stains (based on customer feedback).

Instructions for use

Spray CLEANNE Window & Mirror Cleaner onto the target area. Wipe clean using a cotton cloth. In order to remove persistent stains, wet the surface prior to application.

CLEANNE Window & Mirror Cleaner is alcohol- and fragrance-free, therefore it is ideal for use even in small rooms. It does not irritate the mucous membrane.