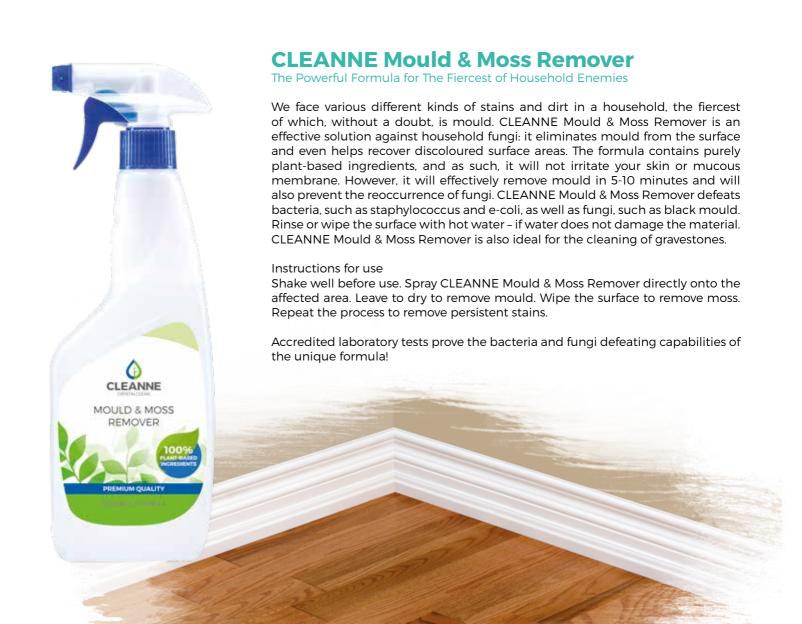

Chillaxing By The Pool Has Never Been So Relaxing!

As soon as summer kicks in, we hit the pool, the maintenance of which has never been so simple: CLEANNE Pool Cleaner combats even persistent dirt with ease! You can use it to clean the pool before it is filled with water, but it is also ideal to clean the edges when the pool is already in use. Our product contains only plant-based ingredients, therefore it will not irritate your skin or mucous membrane. In fact, you don't have to worry about it getting into the water! What's more, it even defeats mould, the biggest enemy of watery surfaces! CLEANNE Pool Cleaner removes fungi, including black mould, within 5-10 minutes and stops them from reoccurring on the treated surface. It is also effective against bacteria, such as staphylococcus and e-coli.

The formula does not harm the environment. Using CLEANNE Pool Cleaner, you can just sit back and relax, enjoying a cocktail (or two) in your crystal clean pool!

Instructions for use

Shake well before use. Spray CLEANNE Pool Cleaner directly onto the target area. Leave to work for 5-10 minutes to remove mould and moss. Scrub the surface clean. Repeat the process to remove persistent dirt.