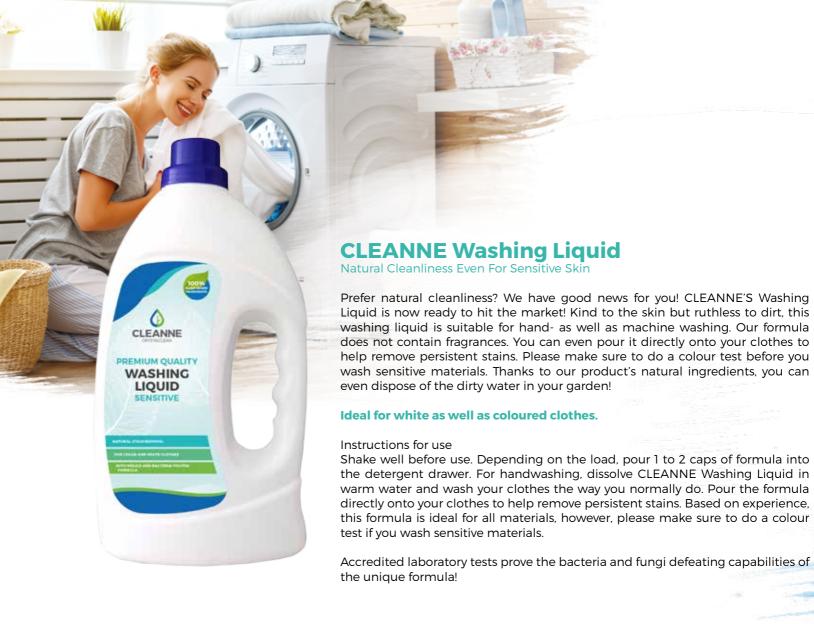

nding results even after the first use. CLEANNE Universal Floor Cleaner leaves perfect cleanliness behind, without the use of harsh chemicals. A child- and pet-friendly formula, it brings back the original colour of various surfaces when used regularly. Hint: You do not have to sacrifice your favourite scent if you put a few drops of 100% essential oil into the bucket.

CLEANNE Universal Floor Cleaner is suitable for all surfaces that water does not damage. It was designed to be universal, therefore it is ideal for use on a broad range of surfaces.

Instructions for use

Shake well, mix a portion with water and clean the floors as normal. The required quantity depends on how dirty the floor is. To remove usual everyday dirt, use only one cap of formula and mix it well with water.













Chillaxing By The Pool Has Never Been So Relaxing!

As soon as summer kicks in, we hit the pool, the maintenance of which has never been so simple: CLEANNE Pool Cleaner combats even persistent dirt with ease! You can use it to clean the pool before it is filled with water, but it is also ideal to clean the edges when the pool is already in use. Our product contains only plant-based ingredients, therefore it will not irritate your skin or mucous membrane. In fact, you don't have to worry about it getting into the water! What's more, it even defeats mould, the biggest enemy of watery surfaces! CLEANNE Pool Cleaner removes fungi, including black mould, within 5-10 minutes and stops them from reoccurring on the treated surface. It is also effective against bacteria, such as staphylococcus