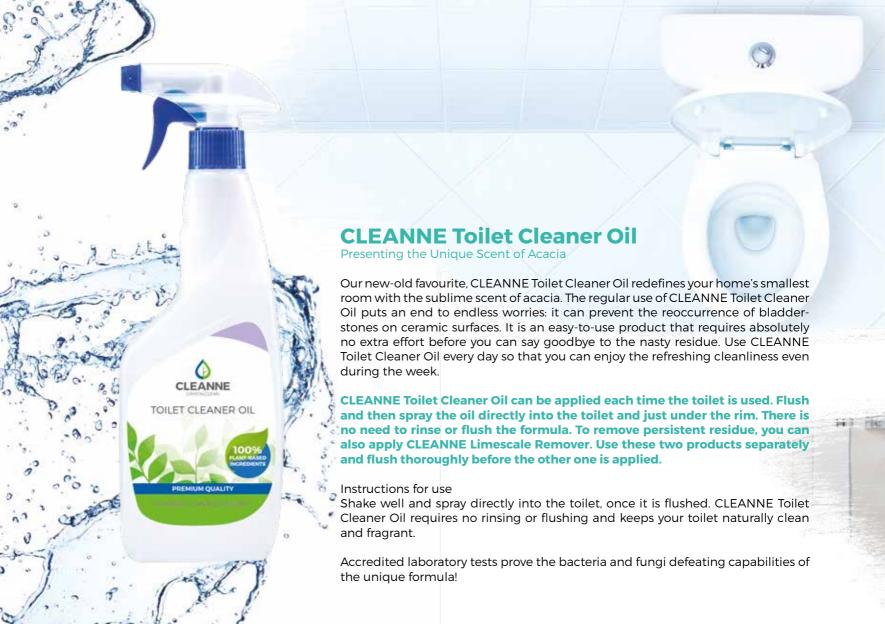

tstanding results even after the first use. CLEANNE Universal Floor Cleaner leaves perfect cleanliness behind, without the use of harsh chemicals. A child- and pet-friendly formula, it brings back the original colour of various surfaces when used regularly. Hint: You do not have to sacrifice your favourite scent if you put a few drops of 100% essential oil into the bucket.

CLEANNE Universal Floor Cleaner is suitable for all surfaces that water does not damage. It was designed to be universal, therefore it is ideal for use on a broad range of surfaces.

Instructions for use

Shake well, mix a portion with water and clean the floors as normal. The required quantity depends on how dirty the floor is. To remove usual everyday dirt, use only one cap of formula and mix it well with water.













Chillaxing By The Pool Has Never Been So Relaxing!

As soon as summer kicks in, we hit the pool, the maintenance of which has never been so simple: CLEANNE Pool Cleaner combats even persistent dirt with ease! You can use it to clean the pool before it is filled with water, but it is also ideal to clean the edges when the pool is already in use. Our product contains only plant-based ingredients, therefore it will not irritate your skin or mucous membrane. In fact, you don't have to worry about it getting into the water! What's more, it even defeats mould, the biggest enemy of watery surfaces! CLEANNE Pool Cleaner removes fungi, including black mould, within 5-10 minutes and stops them from reoccurring on the treated surface. It is also effective against bacteria, such as staphylococ