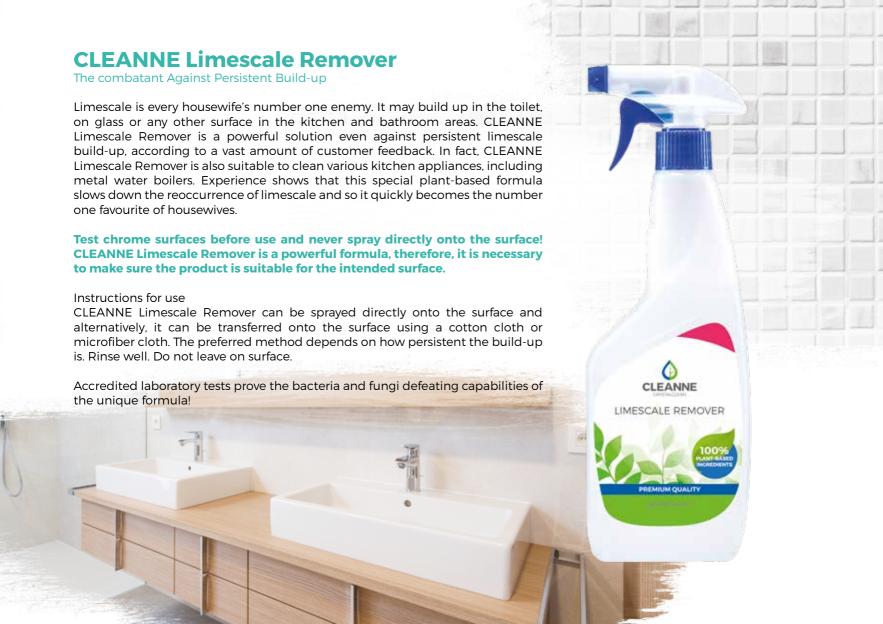

tanding results even after the first use. CLEANNE Universal Floor Cleaner leaves perfect cleanliness behind, without the use of harsh chemicals. A child- and pet-friendly formula, it brings back the original colour of various surfaces when used regularly. Hint: You do not have to sacrifice your favourite scent if you put a few drops of 100% essential oil into the bucket.

CLEANNE Universal Floor Cleaner is suitable for all surfaces that water does not damage. It was designed to be universal, therefore it is ideal for use on a broad range of surfaces.

Instructions for use

Shake well, mix a portion with water and clean the floors as normal. The required quantity depends on how dirty the floor is. To remove usual everyday dirt, use only one cap of formula and mix it well with water.













Chillaxing By The Pool Has Never Been So Relaxing!

As soon as summer kicks in, we hit the pool, the maintenance of which has never been so simple: CLEANNE Pool Cleaner combats even persistent dirt with ease! You can use it to clean the pool before it is filled with water, but it is also ideal to clean the edges when the pool is already in use. Our product contains only plant-based ingredients, therefore it will not irritate your skin or mucous membrane. In fact, you don't have to worry about it getting into the water! What's more, it even defeats mould, the biggest enemy of watery surfaces! CLEANNE Pool Cleaner removes fungi, including black mould, within 5-10 minutes and stops them from reoccurring on the treated surface. It is also effective against bacteria, such as staphylococcu